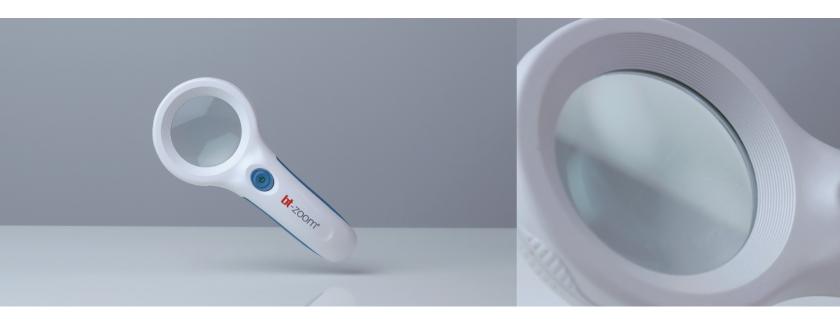

The bt-zoom magnifies up to 5x, has 8 clear LED lights to enhance skin details, and 4 UV LED lights allowing for rapid observation of clients' skin. Utilize this system during consultations or in the retail area for product recommendations.

## FEATURES AND SPECIFICATIONS

Weight: 3.7oz Dimensions: 8" x 3 1/4" x 1 1/2" Power Supply: 3 AAA batteries Magnifies up to 5x 8 clear LED lights 4 UV LED lights