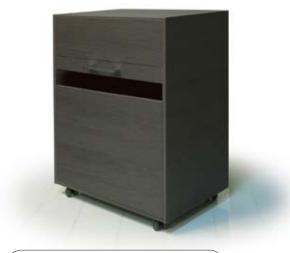

The exclusive Kg laundry cart offers the ideal solution for dirty laundry. Used towels, covers, and other textiles disappear immediately through the opening at the front. Like the cosmetics trolley, the position of the laundry trolley can also be adjusted by smooth-running castors.

#### K9 Laundry Trolley features:

- Easy disposal of used laundry through wide insertion slot
- Laundry easily removable via large front flap
- Drawer with Tip-On-Technology
- Rubber castors for pushing

#### K9 Laundry Trolley

- Height: 81.5 cm
- Width: 66 cm
- Depth: 43 cm