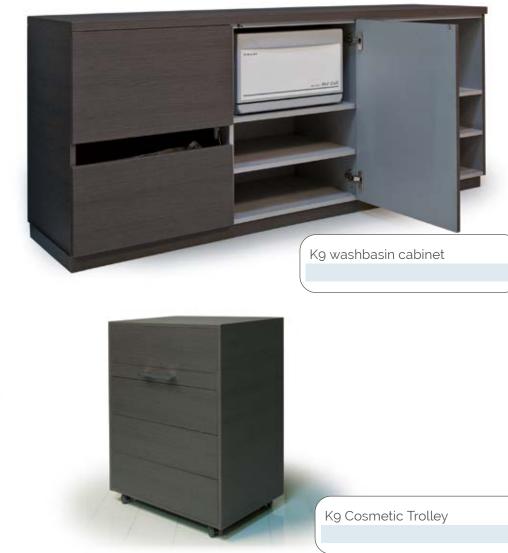

The K9 washbasin cabinet is just as elegant as it is practical. Divided into three areas, there's plenty of space for equipment, towels, used textiles, and more. On request, an attachment washbasin can be integrated.

#### K9 washbasin cabinet features:

- Individually assembled
- Three sections for towels, various devices, used laundry, and much more.
- Additional attachment basin possible

#### K9 Cosmetic Trolley features:

- Four spacious drawers
- · Gentle sliding out of the drawers via "Tip-On-Automatic"
- Elegant handle for moving the furniture
- Rubber castors for pushing

#### K9 washbasin cabinet

- Height: 77 cm
- Width: 176.5 cm
- Depth: 50 cm

K9 Cosmetic Trolley

- Height: 81.5 cm
- Width: 66 cm
- Depth: 43 cm