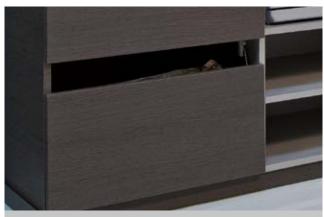

Compartment for dirty laundry

Towels, covers, and other textiles can be stowed immediately after use via the large slot of this fold-out compartment. This way your workspace will always look tidy even during treatment.