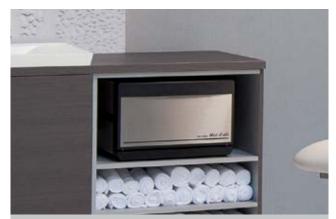

The K9 washbasin cabinet is just as elegant as it is practical. Divided into three areas, there's plenty of space for equipment, towels, used textiles, and more. On request, an attachment washbasin can be integrated.

#### K9 washbasin cabinet features:

- Individually assembled
- Three sections for towels, various devices, used laundry, and much more.
- Additional attachment basin possible

#### Hot Cabi

For a clean look in your workspace: Just let your Hot Cabi "disappear" into the Kg washbasin cabinet! Find out about our range of matching Hot Cabis in our "Medical, Feet & Care" catalog.