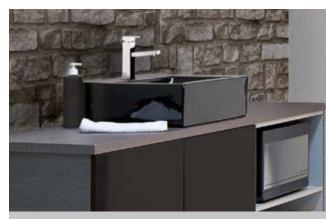

The K9 washbasin cabinet is just as elegant as it is practical. Divided into three areas, there's plenty of space for equipment, towels, used textiles, and more. On request, an attachment washbasin can be integrated.

And for just the right look, choose from our wood and color decors in matt or high gloss!

Attachment washbasin

The attachment washbasin is optionally available and makes the washbasin cabinet an optimally practical unit. For the current collection of attachment washbasins, ask our staff.

#### K9 washbasin cabinet features:

- Individually assembled
- Three sections for towels, various devices, used laundry, and much more.
- Additional attachment basin possible