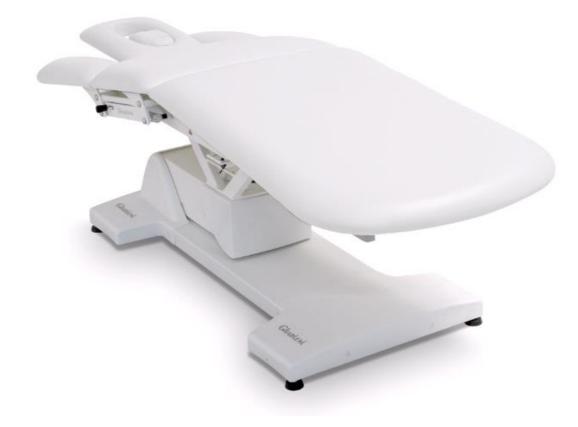

## **Description:**

with lowerable armrests // two-part lying surface // headrest and armrests adjustable with gas springs // two actuators for height adjustment and postural drainage position up to 28°

height: 61 - 91 cm // length: 196 cm // width: 70 cm // length of head section: 42 cm // length of bed surface: 152 cm lifting capacity: 200 kg // load capacity of the bed surface: 250 kg