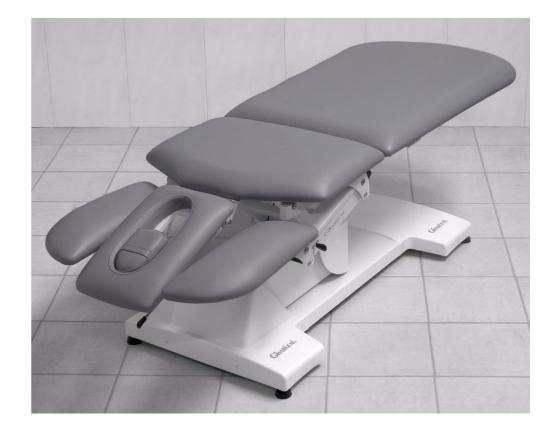

## **Description:**

with lowerable armrests // two-part lying surface // headrest and armrests adjustable with gas springs // two actuators for height adjustment and postural drainage position up to 28°

height: 61 - 91 cm // length: 196 cm // width: 70 cm // length of head section: 42 cm // length of bed surface: 152 cm lifting capacity: 200 kg // load capacity of the bed surface: 250 kg