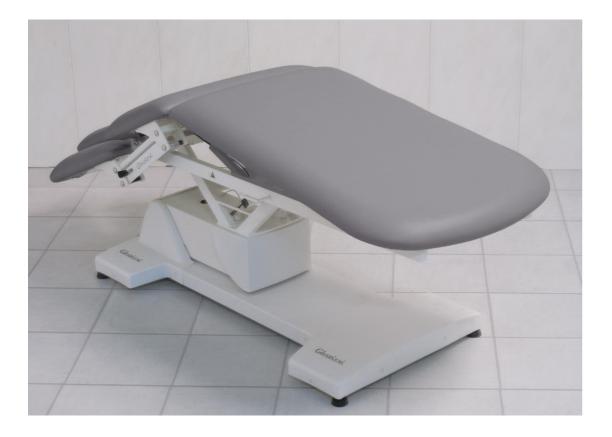

## **Description:**

with lowerable armrests // two-part lying surface // headrest and armrests adjustable with gas springs // two actuators for height adjustment and postural drainage position up to 28°

height: 61 - 91 cm // length: 196 cm // width: 70 cm // length of head section: 42 cm // length of bed surface: 152 cm lifting capacity: 200 kg // load capacity of the bed surface: 250 kg