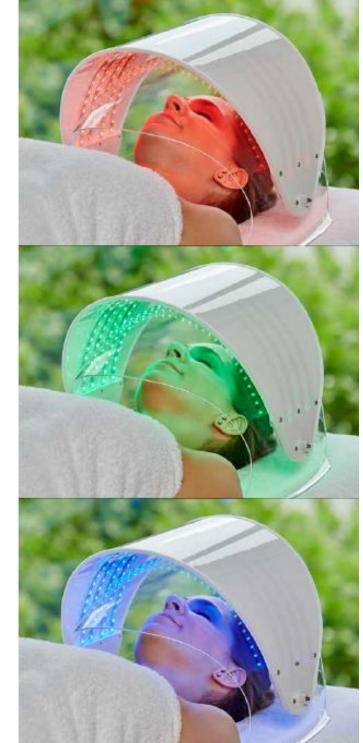

## **Applications of red light therapy:**

- Increase in collagen formation / collagen synthesis
- Skin repair & renewal (anti-aging)
- Prevents and reduces scar tissue
- Supports wound healing
- Stimulates ATP in cells and increases cellular reproduction