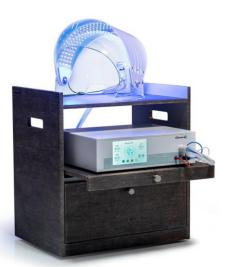

# **Plasma Therapy**

Plasma for problem skin, anti-aging and revitalization Plasma Therapy is an innovative method for cosmetic treatments. During the application, clients are exposed to the energy of oxygen (O2) in the form of applied electrically negatively charged ior

Based on findings of quantum physics, Plasma Therapy are the negative ions collected from the ambient an and men unected into the specially coated PLT device where it combines with Light therapy. Ions penetrate through the skin to stimulate cell metabolism while there is simultaneous inhalation through mouth and nose thereby providing positive benefits for the whole body including organs and muscles.

PRODUCT

TYPE MLX iDome / MLX i<sup>3</sup>Dome

**Light Therapy** 

Treatment Table

Light therapy: scientifically proven and effective Light treatment has been known for a long time and has been successfully used in treatments for decades.