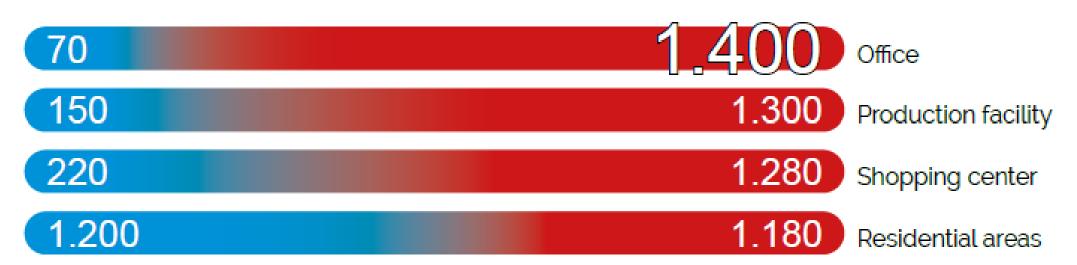

The more the better.

Our organism needs electricity from the negative ions released by oxygen molecule.

"Number of positive and negative ions per cm<sup>3</sup>

**Gharieni Group certification according to ISO13485:** CE marked Made in Germany TÜV certification