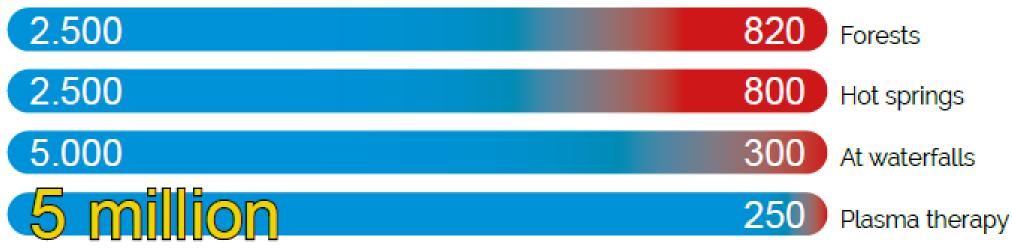

The more the better.

Our organism needs electricity from the negative ions released by oxygen molecule.

"Number of positive and negative ions per cm<sup>3</sup>

**Gharieni Group certification according to ISO13485:** CE marked Made in Germany TÜV certification