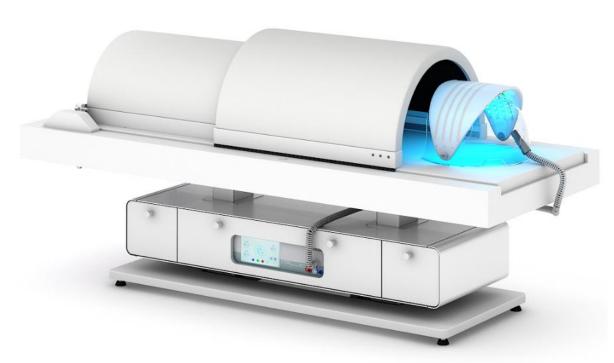

## **Description:**

MLX spa table construction with adjustable dome // Gharieni FIR-technology // Height-adjustable (only Electric version) // Dome electrically adjustable (only Electric version - Static version pneumatically adjustable with 2 gas lifts) // inclinable lying surface // For anti-aging and detox // International voltages available // Storage space // including extension for lying surface, headrest, neck support, two covers blankets for dome and two blankets for lying surface // optional with Plasma Light Therapy (= MLX i<sup>3</sup>Dome)

Height of the bed surface (Electric version): 53-83 cm // Height of the bed surface (Static version): 53 cm Length: 225 cm (245 cm with extension) // Total width: 90 cm // Width upholstery: 70 cm Lifting capacity: 300 kg (Electric version) // Load capacity: 350 kg

## MLX i3Dome - The Ultimate Detox Booster

The Gharieni Triple Detox Therapy "MLX i3Dome" is the new generation of detox treatments. Combining Far Infrared technology with Plasma and Light, this spa table offers 3 ultra-effective detox treatment methods in one.

## Charge your batteries and detox

While the Gharieni FIR-technology stimulates the metabolism and the perspiration of the body with long-wave infrared rays through the MLX iDome, the additional Plasma- and Light-Therapy device (PLT) at the head section provides visible skin rejuvenation and detoxification already after the first use. Using the three therapies in such a well thought-out combination is much more effective, as all three therapies support and multiply the results of all individual treatments.

## No therapist needed

The Gharieni MLX i3Dome concept works as a stand-alone therapy, where no therapists is needed. After the client is positioned on the MLX iDome and the PLT device, no hands are nessessary to support the Gharieni MLX i3Dome detox therapy.