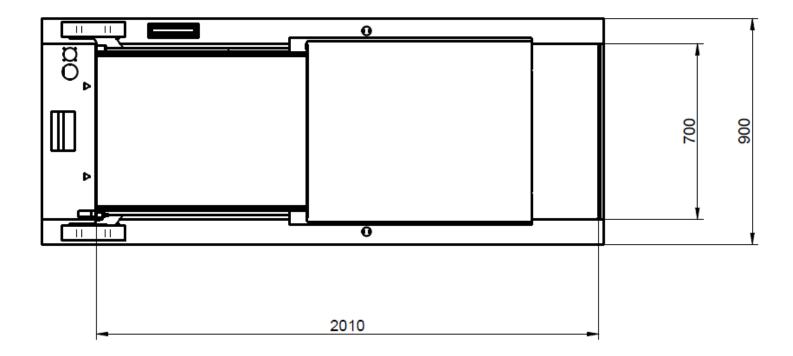

Height of the bed surface (Electric version): 53-83 cm // Height of the bed surface (Static version): 53 cm Length: 225 cm (245 cm with extension) // Total width: 90 cm // Width upholstery: 70 cm Lifting capacity: 300 kg (Electric version) // Load capacity: 350 kg