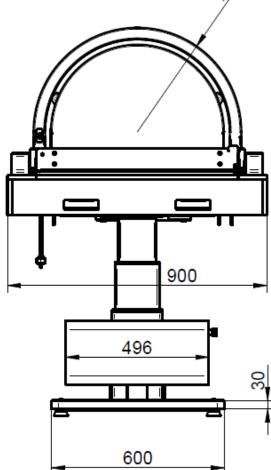

Height of the bed surface (Electric version): 53-83 cm // Height of the bed surface (Static version): 53 cm Length: 225 cm (245 cm with extension) // Total width: 90 cm // Width upholstery: 70 cm Lifting capacity: 300 kg (Electric version) // Load capacity: 350 kg