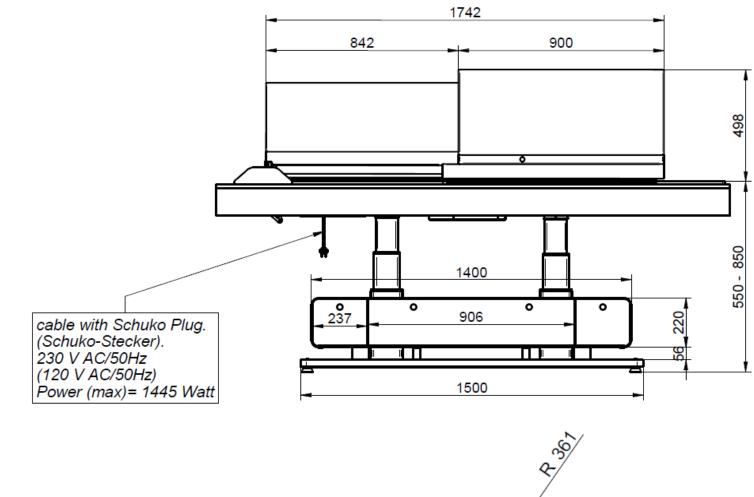

Height of the bed surface (Electric version): 53-83 cm // Height of the bed surface (Static version): 53 cm Length: 225 cm (245 cm with extension) // Total width: 90 cm // Width upholstery: 70 cm Lifting capacity: 300 kg (Electric version) // Load capacity: 350 kg

#### **PRODUCT** Treatment Table

**TYPE** MLX iDome / MLX i<sup>3</sup>Dome