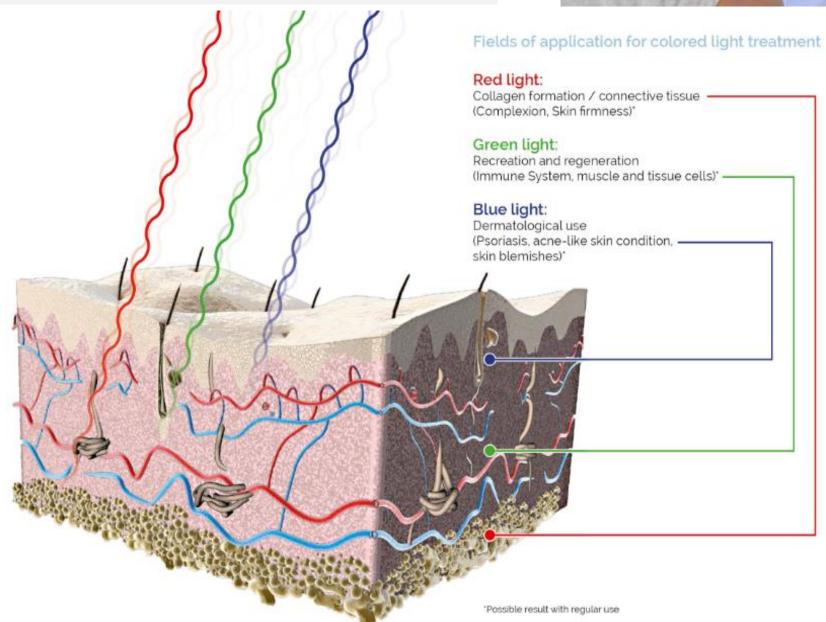

## **Applications of red light therapy:**

- Increase in collagen formation / collagen synthesis
- Skin repair & renewal (anti-aging)
- Prevents and reduces scar tissue
- Supports wound healing
- Stimulates ATP in cells and increases cellular reproduction

## **Applications of green light therapy:**

- Detoxification
- Antibacterial properties
- Relieves stress
- Strengthens immune system
- Builds muscle and bone
- As aphrodisiac and sexual tonic

## **Applications of blue light therapy:**

- Eczema / psoriasis
- Acne
- Antiseptic and antibacterial
- Anti-inflammatory and astringent effects
- Anti sebum production
- Relieves anxiety
- Strengthens the immune system