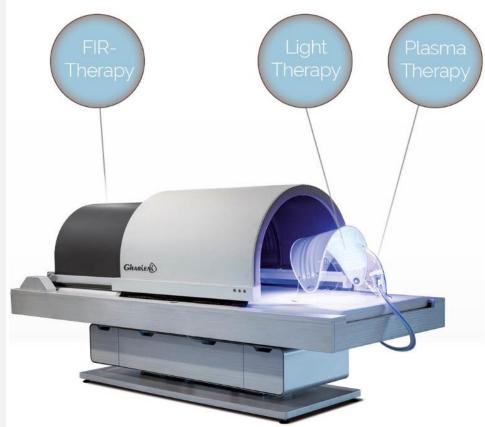

## MLX i3Dome - The Ultimate Detox Booster

The Gharieni Triple Detox Therapy "MLX i3Dome" is the new generation of detox treatments. Combining Far Infrared technology with Plasma and Light, this spa table offers 3 ultra-effective detox treatment methods in one.

## Charge your batteries and detox

While the Gharieni FIR-technology stimulates the metabolism and the perspiration of the body with long-wave infrared rays through the MLX iDome, the additional Plasma- and Light-Therapy device (PLT) at the head section provides visible skin rejuvenation and detoxification already after the first use. Using the three therapies in such a well thought-out combination is much more effective, as all three therapies support and multiply the results of all individual treatments.

## No therapist needed

The Gharieni MLX i3Dome concept works as a stand-alone therapy, where no therapists is needed. After the client is positioned on the MLX iDome and the PLT device, no hands are nessessary to support the Gharieni MLX i3Dome detox therapy.