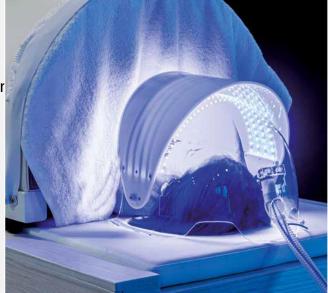

## MLX i3Dome - The Ultimate Detox Booster

The Gharieni Triple Detox Therapy "MLX i3Dome" is the new generation of detox treatments. Combining Far Infrared technology with Plasma and Light, this spa table offers 3 ultra-effective detox treatment methods in one.

## Charge your batteries and detox

While the Gharieni FIR-technology stimulates the metabolism and the perspiration of the body with long-wave infrared rays through the MLX iDome, the additional Plasma- and Light-Therapy device (PLT) at the head section provides visible skin rejuvenation and detoxification already after the first use. Using the three therapies in such a well thought-out combination is much more effective, as all three therapies support and multiply the results of all individual treatments.

## No therapist needed

The Gharieni MLX i3Dome concept works as a stand-alone therapy, where no therapists is needed. After the client is positioned on the MLX iDome and the PLT device, no hands are nessessary to support the Gharieni MLX i3Dome detox therapy.