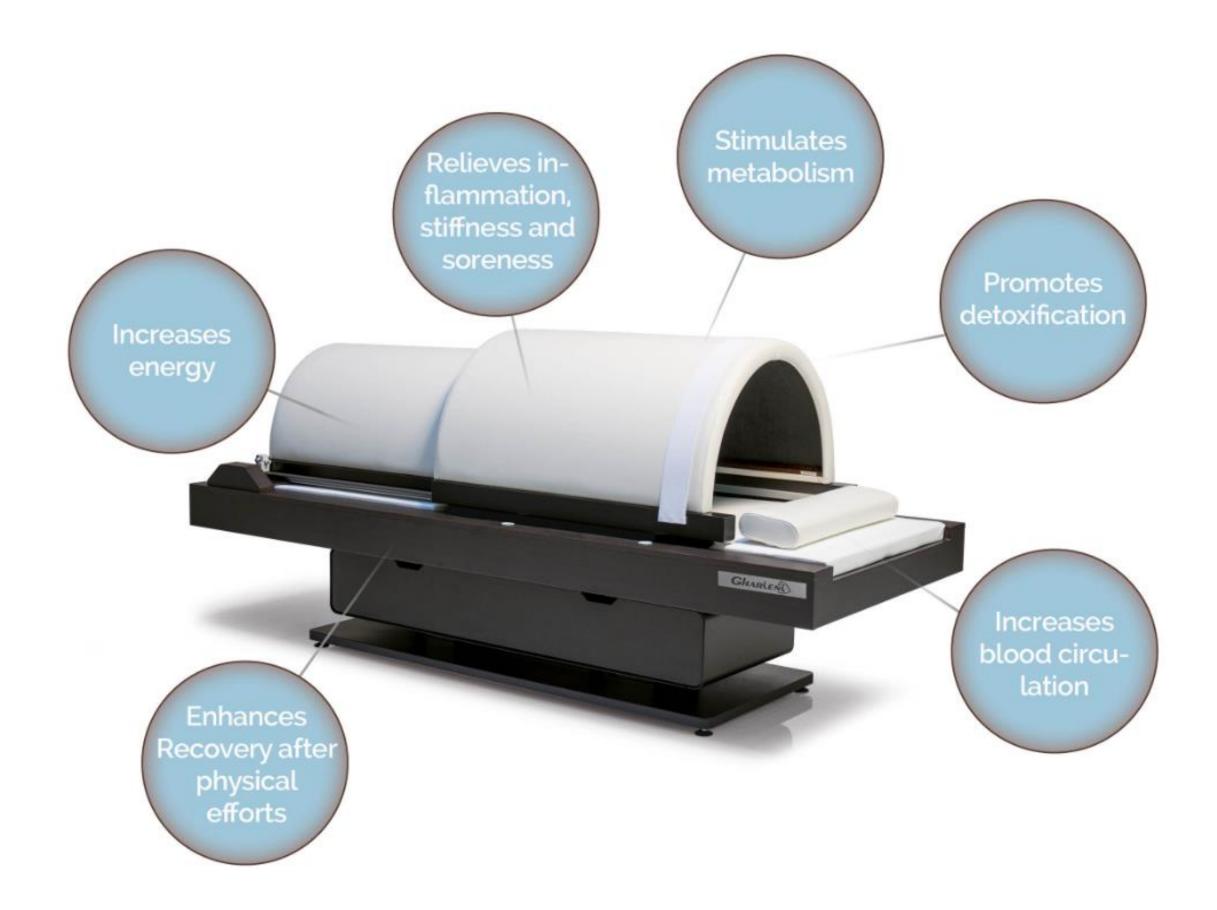

## Charge your batteries and detox

While the Gharieni FIR-technology stimulates the metabolism and the perspiration of the body with long-wave infrared rays through the MLX iDome, the additional Plasma- and Light-Therapy device (PLT) at the head section provides visible skin rejuvenation and detoxification already after the first use. Using the three therapies in such a well thought-out combination is much more effective, as all three therapies support and multiply the results of all individual treatments.

## No therapist needed

The Gharieni MLX i3Dome concept works as a stand-alone therapy, where no therapists is needed. After the client is positioned on the MLX iDome and the PLT device, no hands are nessessary to support the Gharieni MLX i3Dome detox therapy.